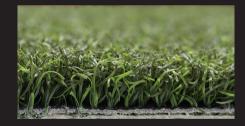

## **KEY FEATURES**

- 100% Nylon Yarns Delivers superior, long lasting performance
- Top selling Non-directional putting green designed to provide smooth, non-chatter ball roll
- Highest Quality Primary Backing Thermally stable and wrinkle free
- Manufactured with two different green blade colors(2C) providing a fresh natural look
- Finished with Natural Rubber(N) secondary backing
- Naturally Stimps between 10-12 with no sand infill

## PRODUCT SPECIFICATIONS

YARN TYPE: 100% NYLON

YARN COLOR: VERDE & LIME GREEN(2C)

FACE WEIGHT: 36 OZ/SY

PILE HEIGHT: 3/8"

PRIMARY BACKING: K29 DUAL LAYER

SECONDARDY BACKING: WHITE NATURAL RUBBER(N)

WARRANTY: 15 YEAR PRORATED WARRANTY