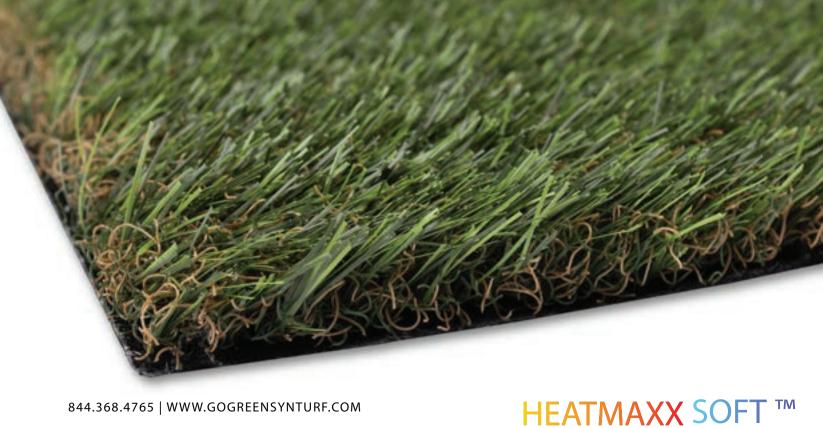

## HEATMAXX SOFT <sup>™</sup> 47

## HEATMAXX SOFT ™

**RECOMMENDED APPLICATIONS** 

PRODUCT SPECIFICATIONS

| YARN TYPE:    | 100% NYLON                 |
|---------------|----------------------------|
| YARN COLOR:   | VERDE & LIME GREEN         |
| THATCH COLOR: | VERDE GREEN TAN            |
| FACE WEIGHT:  | 47 OZ/SY                   |
| PILE HEIGHT:  | 1-3/8″                     |
| BACKING:      | 26 OZ BLACK URETHANE       |
| WARRANTY:     | 15 YEAR PRO RATED WARRANTY |