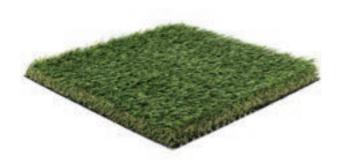

# HEATMAXX SOFT<sup>™</sup> 65

- 100% New Proprietary Nylon yarn construction delivers superior preformance that is "Soft as Poly, Strong as Nylon".
- NO INFILL REQUIRED! Fiber and turf design keeps fibers upright even in heavy use areas.
- Class A Fire Rating- the only turf warranted against reflective burns from Low E Windows.
- Certified for all indoor applications and exterior rooftops.
- 100% ADA wheelchair compliant and meets safety standards!

#### PRODUCT SPECIFICATIONS

| YARN TYPE:    | NYLON                      |
|---------------|----------------------------|
| YARN COLOR:   | VERDE & LIME GREEN         |
| THATCH COLOR: | VERDE GREEN TAN            |
| FACE WEIGHT:  | 65 OZ/SY                   |
| PILE HEIGHT:  | 1-5/8″                     |
| BACKING:      | BLACK URETHANE             |
| WARRANTY:     | 15 YEAR PRO RATED WARRANTY |