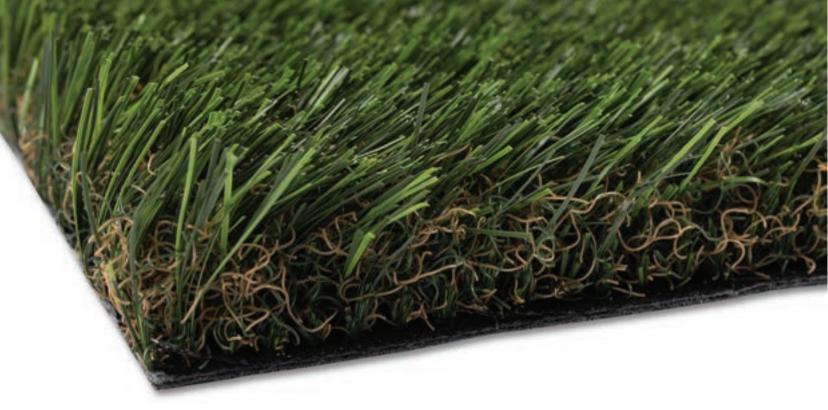

# HEATMAXX SOFT<sup>™</sup> 65

- 100% New Proprietary Nylon yarn construction delivers superior preformance that is "Soft as Poly, Strong as Nylon".
- NO INFILL REQUIRED! Fiber and turf design keeps fibers upright even in heavy use areas.
- Class A Fire Rating- the only turf warranted against reflective burns from Low E Windows.
- Certified for all indoor applications and exterior rooftops.
- 100% ADA wheelchair compliant and meets safety standards!

#### PRODUCT SPECIFICATIONS

| YARN TYPE:    | NYLON                      |
|---------------|----------------------------|
| YARN COLOR:   | VERDE & LIME GREEN         |
| THATCH COLOR: | VERDE GREEN TAN            |
| FACE WEIGHT:  | 65 OZ/SY                   |
| PILE HEIGHT:  | 1-5/8″                     |
| BACKING:      | BLACK URETHANE             |
| WARRANTY:     | 15 YEAR PRO RATED WARRANTY |