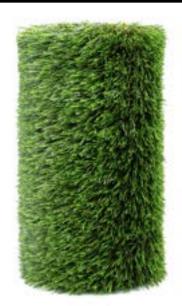

# HEATMAXX SOFT<sup>™</sup> 65

- 100% New Proprietary Nylon yarn construction delivers superior preformance that is "Soft as Poly, Strong as Nylon".
- NO INFILL REQUIRED! Fiber and turf design keeps fibers upright even in heavy use areas.
- Class A Fire Rating- the only turf warranted against reflective burns from Low E Windows.
- Certified for all indoor applications and exterior rooftops.
- 100% ADA wheelchair compliant and meets safety standards!

#### PRODUCT SPECIFICATIONS

| YARN TYPE:    | NYLON                      |
|---------------|----------------------------|
| YARN COLOR:   | VERDE & LIME GREEN         |
| THATCH COLOR: | VERDE GREEN TAN            |
| FACE WEIGHT:  | 65 OZ/SY                   |
| PILE HEIGHT:  | 1-5/8″                     |
| BACKING:      | BLACK URETHANE             |
| WARRANTY:     | 15 YEAR PRO RATED WARRANTY |