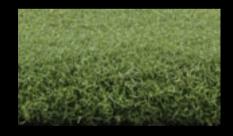

## SPORTMAXX™ 100

## **KEY FEATURES**

- 100% Nylon Yarns Delivers superior, long lasting performance
- Top selling Tee-Line Product Holds a Wooden Tee for natural hitting experience
- Hit Irons and Woods with natural lie Doesn't leave marks on clubs
- Highest Quality Primary Backing Thermally stable and wrinkle free
- Finished with Black Urethane secondary backing

## PRODUCT SPECIFICATIONS

| YARN TYPE:          | 100% NYLON                |
|---------------------|---------------------------|
| YARN COLOR:         | TURF GREEN                |
| FACE WEIGHT:        | 100 OZ/SY                 |
| PILE HEIGHT:        | 1"                        |
| PRIMARY BACKING:    | K29 DUAL LAYER            |
| SECONDARDY BACKING: | BLACK URETHANE            |
| WARRANTY:           | 15 YEAR PRORATED WARRANTY |