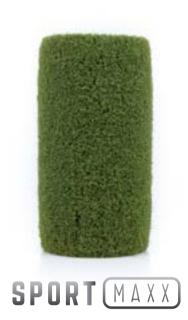

## SPORTMAXX™ 100

## **KEY FEATURES**

- 100% Nylon Yarns Delivers superior, long lasting performance
- Top selling Tee-Line Product Holds a Wooden Tee for natural hitting experience
- Hit Irons and Woods with natural lie Doesn't leave marks on clubs
- Highest Quality Primary Backing Thermally stable and wrinkle free
- Finished with Black Urethane secondary backing

## PRODUCT SPECIFICATIONS

| YARN TYPE:          | 100% NYLON                |
|---------------------|---------------------------|
| YARN COLOR:         | TURF GREEN                |
| FACE WEIGHT:        | 100 OZ/SY                 |
| PILE HEIGHT:        | 1"                        |
| PRIMARY BACKING:    | K29 DUAL LAYER            |
| SECONDARDY BACKING: | BLACK URETHANE            |
| WARRANTY:           | 15 YEAR PRORATED WARRANTY |