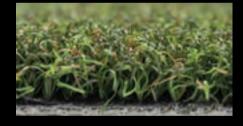

## **KEY FEATURES**

- 100% Nylon Yarns Delivers superior, long lasting performance
- Top selling Non-directional putting green designed to provide smooth, non-chatter ball roll
- Highest Quality Primary Backing Thermally stable and wrinkle free
- Manufactured with three different blade colors(3C) providing a fresh but realistic look
- Finished with Natural Rubber(N) secondary backing
- Naturally Stimps between 10 -12 with no sand infill

## PRODUCT SPECIFICATIONS

| YARN TYPE:          | 100% NYLON                 |
|---------------------|----------------------------|
| YARN COLOR:         | VERDE, LIME GREEN& TAN(3C) |
| FACE WEIGHT:        | 36 OZ/SY                   |
| PILE HEIGHT:        | 3/8"                       |
| PRIMARY BACKING:    | K29 DUAL LAYER             |
| SECONDARDY BACKING: | WHITE NATURUAL RUBBER(N)   |
| WARRANTY:           | 15 YEAR PRORATED WARRANTY  |